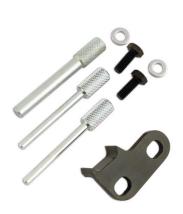

## **Diesel Engine Timing Kit - for MINI Diesel**

The W16D diesel engine was developed to incorporate the latest technologies giving the best performance, economy and emissions possible. This kit has been designed to allow the user to replace the timing belt on these engines. The W16D engine is a twin camshaft 16v engine but only one of the camshafts is driven by the belt, the other shaft is driven by a transfer chain situated in the head. This kit has been developed to time the engine for belt replacement only.

## **Additional Information**

- Applications: MINI Clubman, Mini (2007 2010) with W16D engines.
- Also suitable for Citroën 1.6 diesel engines in C2, Xsara Picasso, C4, C5, C4 Picasso, Grand Picasso, Berlingo; Peugeot 1007, 206, 307, 207, 308, Partner Mk3.
- · For belt driven diesel engines.
- Made in Sheffield.