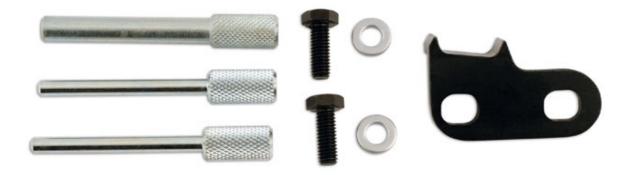

## **Diesel Engine Timing Kit - for MINI Diesel**

The W16D diesel engine was developed to incorporate the latest technologies giving the best performance, economy and emissions possible. This kit has been designed to allow the user to replace the timing belt on these engines. The W16D engine is a twin camshaft 16v engine but only one of the camshafts is driven by the belt, the other shaft is driven by a transfer chain situated in the head. This kit has been developed to time the engine for belt replacement only.

## **Additional Information**

- Applications: MINI Clubman, Mini (2007 2010) with W16D engines.
- Also suitable for Citroën 1.6 diesel engines in C2, Xsara Picasso, C4, C5, C4 Picasso, Grand Picasso, Berlingo; Peugeot 1007, 206, 307, 207, 308, Partner Mk3.
- · For belt driven diesel engines.
- Made in Sheffield.