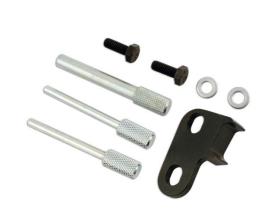

## **Diesel Engine Timing Kit - for MINI Diesel**

The W16D diesel engine was developed to incorporate the latest technologies giving the best performance, economy and emissions possible. This kit has been designed to allow the user to replace the timing belt on these engines. The W16D engine is a twin camshaft 16v engine but only one of the camshafts is driven by the belt, the other shaft is driven by a transfer chain situated in the head. This kit has been developed to time the engine for belt replacement only.

## **Additional Information**

- Applications: MINI Clubman, Mini (2007 2010) with W16D engines.
- Also suitable for Citroën 1.6 diesel engines in C2, Xsara Picasso, C4, C5, C4 Picasso, Grand Picasso, Berlingo; Peugeot 1007, 206, 307, 207, 308, Partner Mk3.
- · For belt driven diesel engines.
- Made in Sheffield.